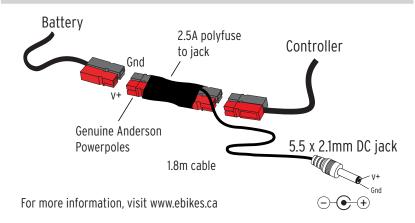

## Anderson Tap

Tap into your ebike battery.

Run lights, DC-DC converters, and other accessories.

Plug inline between battery and motor controller.

Provide a standard 5.5 x 2.1mm DC jack.

- Built-in 2.5A Self Resetting Polyfuse for Safety
- High-Detent PP45 Anderson Connectors
- Plug and Play Access to Battery Voltage
- 1.8m Cable Length

## **Specifications**

Actual Weight (kg) 0.0600

Cable Length 1.8m

Polyfuse Rating 2.5A / 72V MF-RX250/72-0

Connectors / Jacks High-Detent PP45 Anderson Powerpoles

DC 5.5 x 2.1mm

Advancing the world of ebike parts and accessories