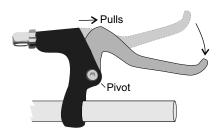

## Typical Mechanical Lever

This is the Pull version, suited to mechanical brake levers and some hydraulics. A push version is also available for levers with a different pivot geometry.

For more details, and installation instructions, go to http://www.ebikes.ca/product-info/tripwire.html