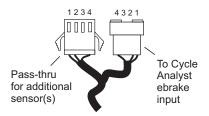

## Part #: TripWire\_Pull

- Add-on switch for existing brake lever
- Manufactured in USA
- Rugged and Watertight Construction
- Total Length: 54cm

- Standard 4 pin JST-SM connector
- Male/Female Connectors for Daisy Chaining Dual Levers, Signaling Brake Lights, or Gearsensor Cutoff

## JST pinout:

1=NC (5V pass through) 2=Switch (Gnd)

3=NC

4=Switch (Signal)