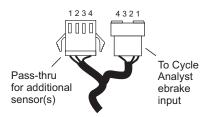

## Part #: TripWire\_Push

- Add-on switch for existing brake lever
- Manufactured in USA
- Rugged and Watertight Construction
- Total Length: 54cm

- Standard 4 pin JST-SM connector
- Male/Female Connectors for Daisy Chaining Dual Levers, Signaling Brake Lights, or Gearsensor Cutoff

## JST pinout:

1=NC (5V pass through) 2=Switch (Gnd)

3=NC

4=Switch (Signal)