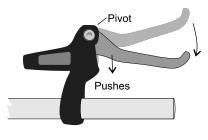

## Typical Hydraulic Lever

This is the Push version, suited to most hydraulic brake levers. A pull version is also available for levers with a different pivot geometry.

For more details, and installation instructions, go to <a href="http://www.ebikes.ca/product-info/tripwire.html">http://www.ebikes.ca/product-info/tripwire.html</a>