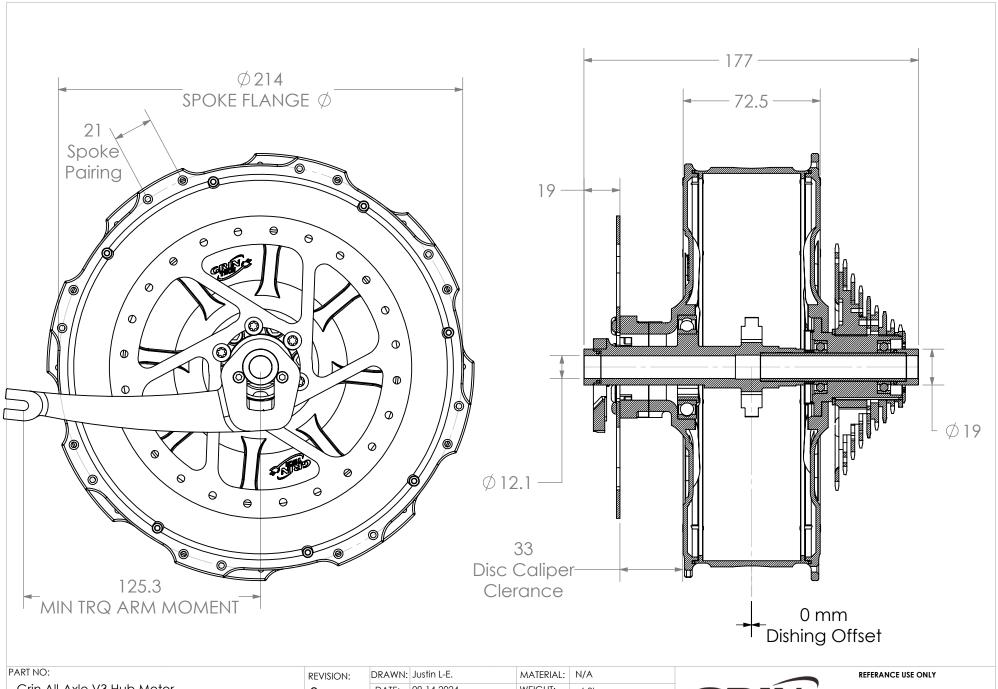

THE INFORMATION CONTAINED IN THIS DRAWING IS THE SOLE PROPERTY OF GRIN TECHNOLOGIES. ANY REPRODUCTION IN PART OR AS A WHOLE WITHOUT THE WRITTEN PERMISSION OF GRIN TECHNOLOGIES IS PROHIBITED.

| PART NO:                   | REVISION: | DRAWN:                                | Justin L-E.                                       | MATERIAL: | N/A           |
|----------------------------|-----------|---------------------------------------|---------------------------------------------------|-----------|---------------|
| Grin All-Axle V3 Hub Motor | 0         | DATE:                                 | 09-14-2024                                        | WEIGHT:   | ~6.3kg        |
|                            |           | www.ebikes.ca                         |                                                   | SURFACE   | Anodized Alum |
| DESCRIPTION:               |           |                                       | Relevant dimension drawing in mm for external use |           |               |
| 177mm Thru Axle            |           | Designed, Drawn and Made in<br>Canada |                                                   | SCALE:    | 1:2           |

THE INFORMATION CONTAINED IN THIS DRAWING IS THE SOLE PROPERTY OF GRIN TECHNOLOGIES. ANY REPRODUCTION IN PART OR AS A WHOLE WITHOUT THE WRITTEN PERMISSION OF GRIN TECHNOLOGIES IS PROHIBITED.