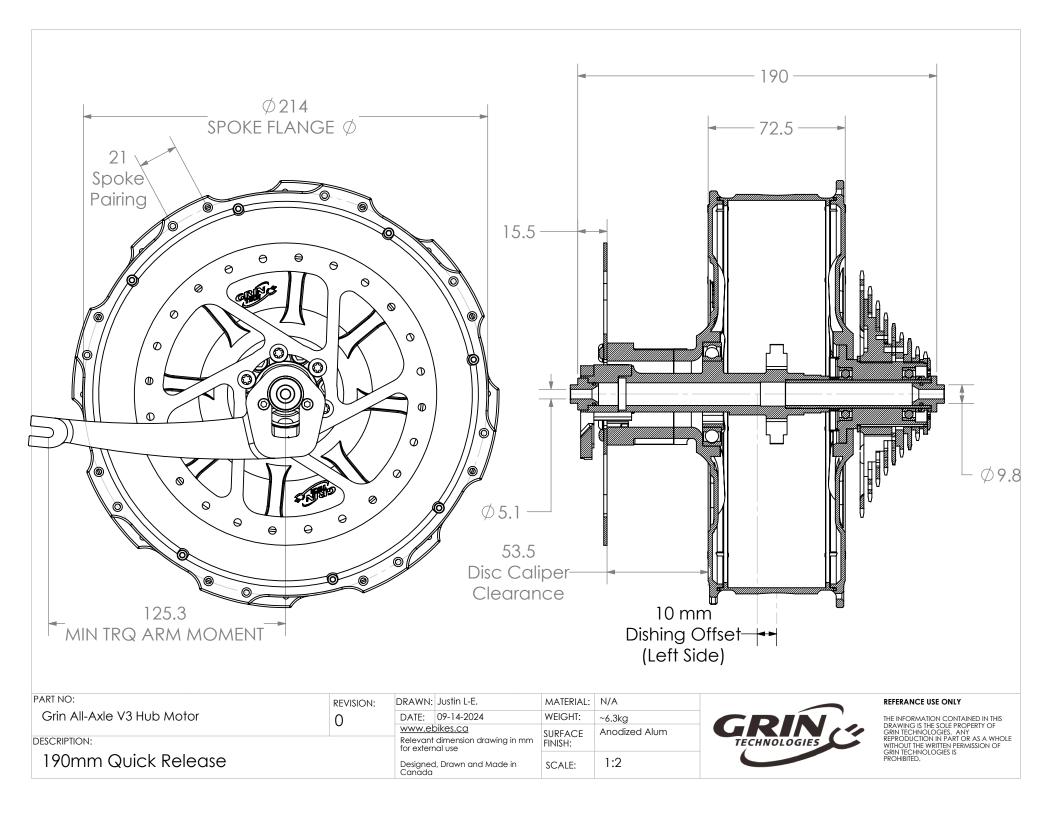

:                                 | 09-14-2024                                        | WEIGHT:   | ~6.3kg        |
|                            |           | www.ebikes.ca                         |                                                   | SURFACE   | Anodized Alum |
| DESCRIPTION:               |           |                                       | Relevant dimension drawing in mm for external use |           |               |
| 177mm Thru Axle            |           | Designed, Drawn and Made in<br>Canada |                                                   | SCALE:    | 1:2           |



THE INFORMATION CONTAINED IN THIS DRAWING IS THE SOLE PROPERTY OF GRIN TECHNOLOGIES. ANY REPRODUCTION IN PART OR AS A WHOLE WITHOUT THE WRITTEN PERMISSION OF GRIN TECHNOLOGIES IS PROHIBITED.