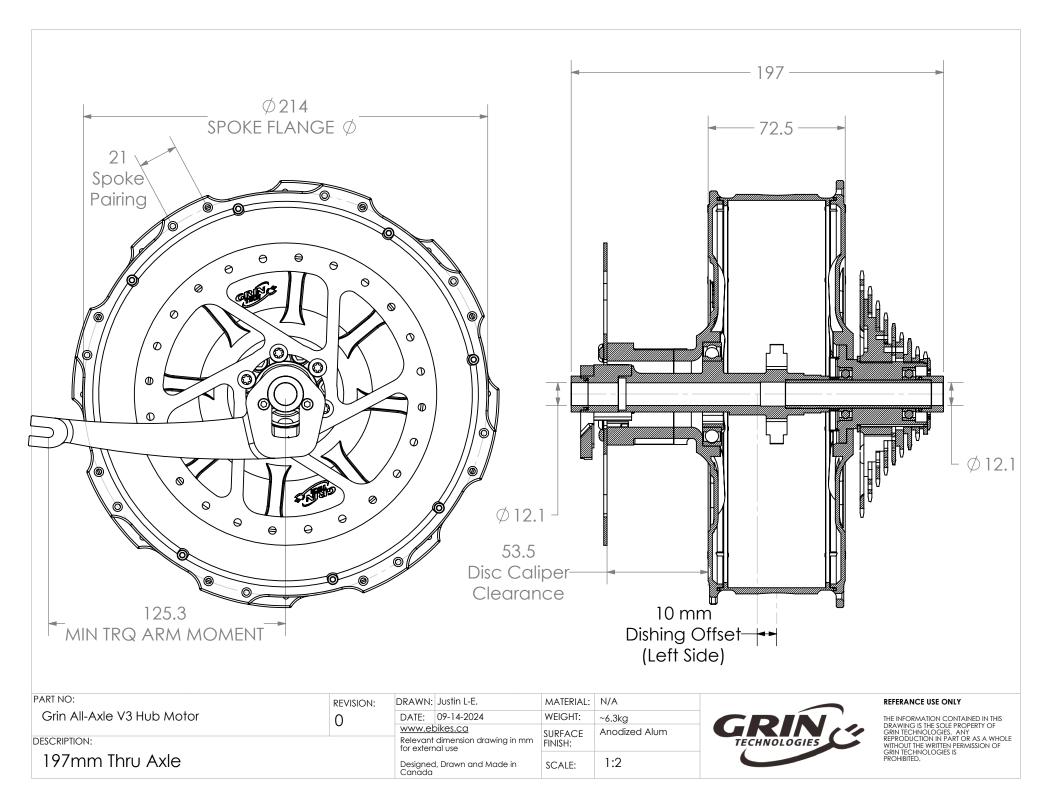

| 09-14-2024                                        | WEIGHT:   | ~6.3kg        |
|                            |           | www.ebikes.ca                         |                                                   | SURFACE   | Anodized Alum |
| DESCRIPTION:               |           |                                       | Relevant dimension drawing in mm for external use |           |               |
| 177mm Thru Axle            |           | Designed, Drawn and Made in<br>Canada |                                                   | SCALE:    | 1:2           |



THE INFORMATION CONTAINED IN THIS DRAWING IS THE SOLE PROPERTY OF GRIN TECHNOLOGIES. ANY REPRODUCTION IN PART OR AS A WHOLE WITHOUT THE WRITTEN PERMISSION OF GRIN TECHNOLOGIES IS PROHIBITED.