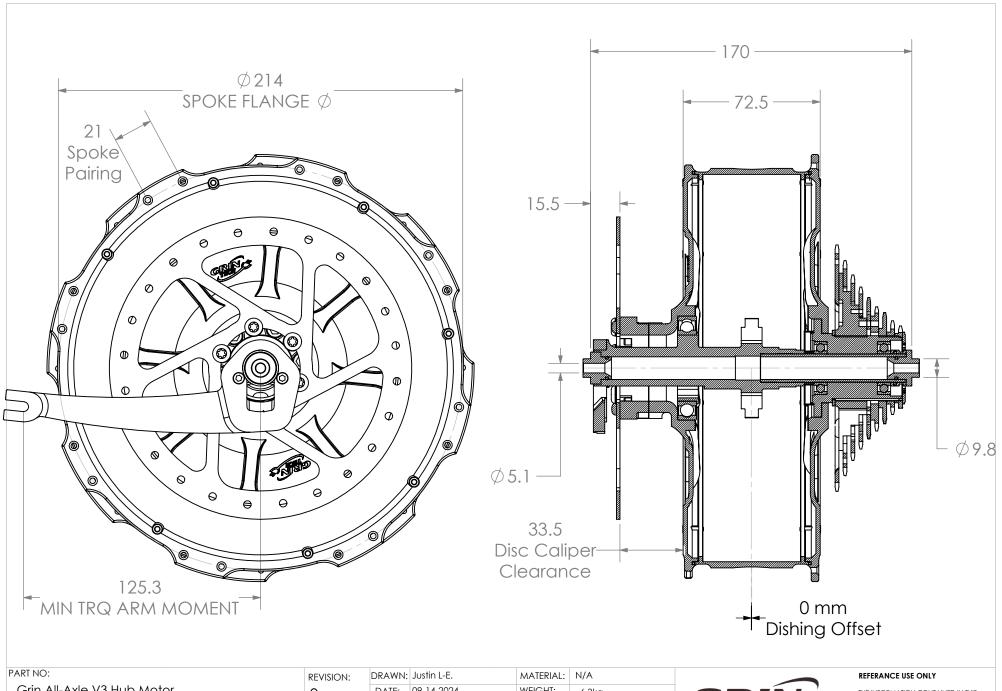

| PART NO:                   | REVISION: | DRAWN:                                                                                      | Justin L-E. | MATERIAL: | N/A           |
|----------------------------|-----------|---------------------------------------------------------------------------------------------|-------------|-----------|---------------|
| Grin All-Axle V3 Hub Motor | 0         | DATE:                                                                                       | 09-14-2024  | WEIGHT:   | ~6.3kg        |
|                            |           | www.ebikes.ca                                                                               |             | SURFACE   | Anodized Alum |
| 170mm Quick Release        |           | Relevant dimension drawing in mm<br>for external use  Designed, Drawn and Made in<br>Canada |             | FINISH:   |               |
|                            |           |                                                                                             |             | SCALE:    | 1:2           |