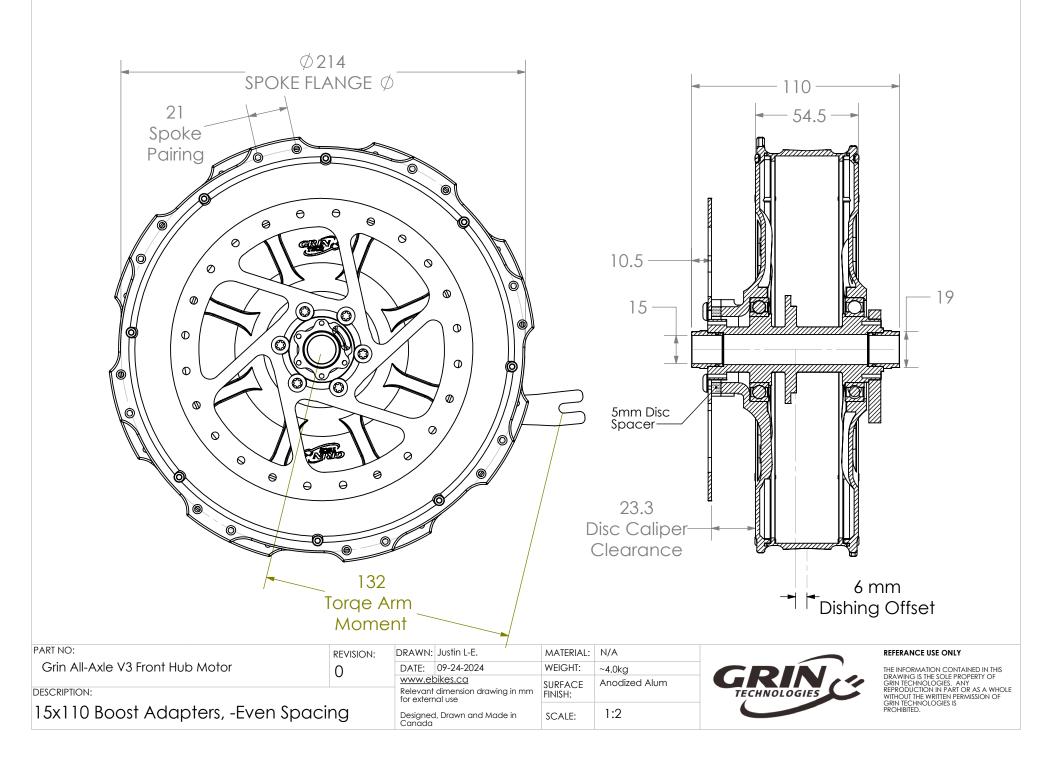

| \$2<br>SPOKE FLA                 |           |                                                      | S         | 10.5<br>15<br>18.3<br>Disc Calipe<br>Clearance |              | 5 mm<br>ng Offset                                                                                                                                                                                             |
|----------------------------------|-----------|------------------------------------------------------|-----------|------------------------------------------------|--------------|---------------------------------------------------------------------------------------------------------------------------------------------------------------------------------------------------------------|
| PART NO:                         | REVISION: | DRAWN: Justin L-E.                                   | MATERIAL: |                                                |              | REFERANCE USE ONLY                                                                                                                                                                                            |
| Grin All-Axle V3 Front Hub Motor |           | DATE: 09-24-2024<br>www.ebikes.ca                    | WEIGHT:   | ~4.0kg                                         | GRIN         | THE INFORMATION CONTAINED IN THIS<br>DRAWING IS THE SOLE PROPERTY OF<br>GRIN TECHNOLOGIES, ANY<br>REPRODUCTION IN PART OR AS A WHOLE<br>WITHOUT THE WRITTEN PERMISSION OF<br>GRIN TECHNOLOGIES IS<br>REPORTED |
| DESCRIPTION:                     |           | Relevant dimension drawing in mm<br>for external use | SURFACE / | Anodized Alum                                  | TECHNOLOGIES | GRIN TECHNOLOGIES. ANY<br>REPRODUCTION IN PART OR AS A WHOLE<br>WITHOUT THE WRITTEN PERMISSION OF                                                                                                             |
| 15x100 Thru Axle Adapters        |           | Designed, Drawn and Made in<br>Canada                | SCALE:    | 1:2                                            |              | GRIN TECHNOLOGIES IS<br>PROHIBITED.                                                                                                                                                                           |