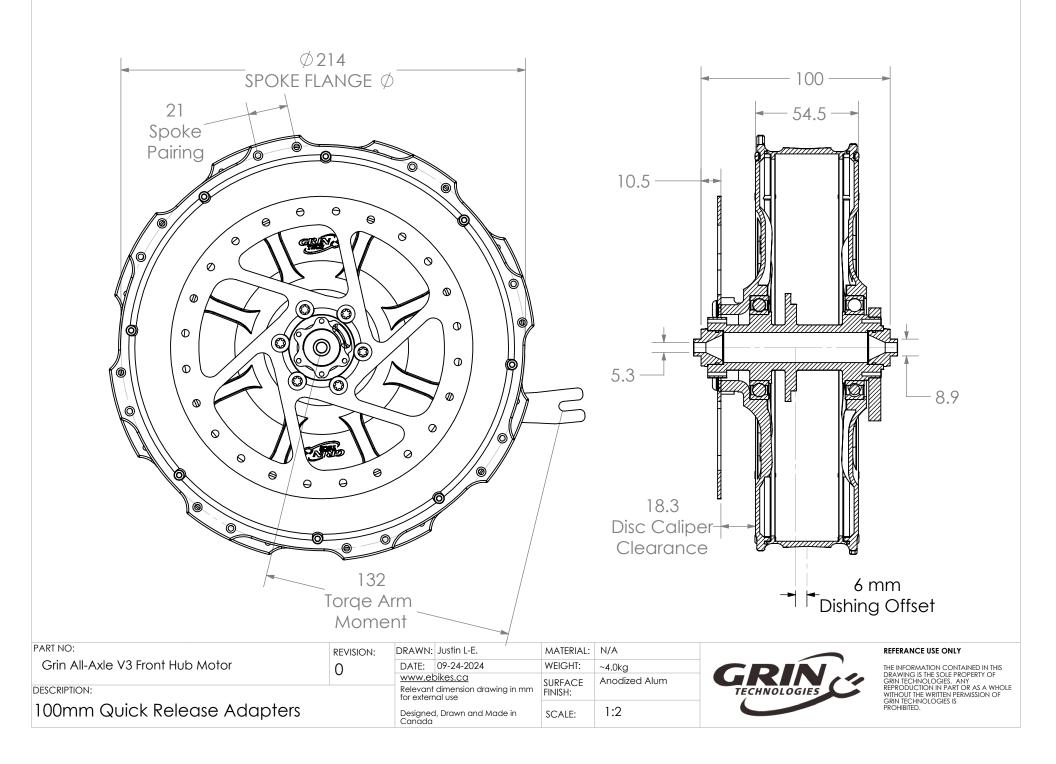

| \$2<br>SPOKE FLA                 |           |                                                      | S         | 10.5<br>15<br>18.3<br>Disc Calipe<br>Clearance |              | 5 mm<br>ng Offset                                                                                                                                                                                             |
|----------------------------------|-----------|------------------------------------------------------|-----------|------------------------------------------------|--------------|---------------------------------------------------------------------------------------------------------------------------------------------------------------------------------------------------------------|
| PART NO:                         | REVISION: | DRAWN: Justin L-E.                                   | MATERIAL: |                                                |              | REFERANCE USE ONLY                                                                                                                                                                                            |
| Grin All-Axle V3 Front Hub Motor |           | DATE: 09-24-2024<br>www.ebikes.ca                    | WEIGHT:   | ~4.0kg                                         | GRIN         | THE INFORMATION CONTAINED IN THIS<br>DRAWING IS THE SOLE PROPERTY OF<br>GRIN TECHNOLOGIES, ANY<br>REPRODUCTION IN PART OR AS A WHOLE<br>WITHOUT THE WRITTEN PERMISSION OF<br>GRIN TECHNOLOGIES IS<br>REPORTED |
| DESCRIPTION:                     |           | Relevant dimension drawing in mm<br>for external use | SURFACE / | Anodized Alum                                  | TECHNOLOGIES | GRIN TECHNOLOGIES. ANY<br>REPRODUCTION IN PART OR AS A WHOLE<br>WITHOUT THE WRITTEN PERMISSION OF                                                                                                             |
| 15x100 Thru Axle Adapters        |           | Designed, Drawn and Made in<br>Canada                | SCALE:    | 1:2                                            |              | GRIN TECHNOLOGIES IS<br>PROHIBITED.                                                                                                                                                                           |