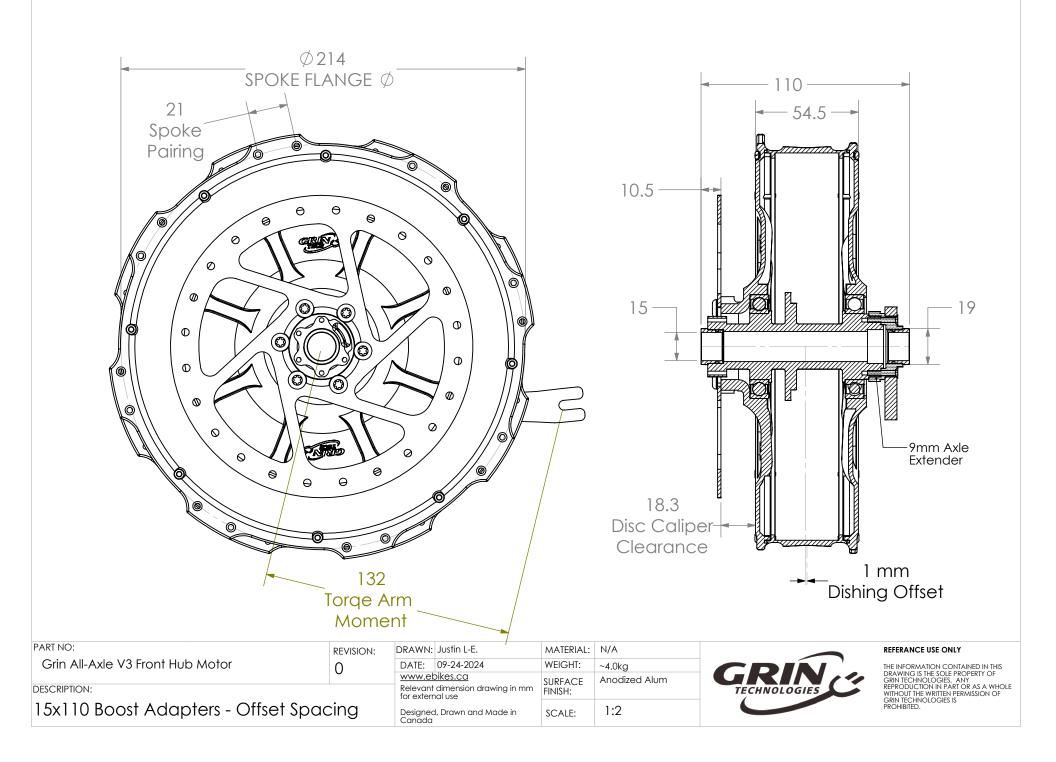

| \$2<br>SPOKE FLA                 |           |                                                      | S         | 10.5<br>15<br>18.3<br>Disc Calipe<br>Clearance |              | 5 mm<br>ng Offset                                                                                                                                                                                             |
|----------------------------------|-----------|------------------------------------------------------|-----------|------------------------------------------------|--------------|---------------------------------------------------------------------------------------------------------------------------------------------------------------------------------------------------------------|
| PART NO:                         | REVISION: | DRAWN: Justin L-E.                                   | MATERIAL: |                                                |              | REFERANCE USE ONLY                                                                                                                                                                                            |
| Grin All-Axle V3 Front Hub Motor |           | DATE: 09-24-2024<br>www.ebikes.ca                    | WEIGHT:   | ~4.0kg                                         | GRIN         | THE INFORMATION CONTAINED IN THIS<br>DRAWING IS THE SOLE PROPERTY OF<br>GRIN TECHNOLOGIES, ANY<br>REPRODUCTION IN PART OR AS A WHOLE<br>WITHOUT THE WRITTEN PERMISSION OF<br>GRIN TECHNOLOGIES IS<br>REPORTED |
| DESCRIPTION:                     |           | Relevant dimension drawing in mm<br>for external use | SURFACE / | Anodized Alum                                  | TECHNOLOGIES | GRIN TECHNOLOGIES. ANY<br>REPRODUCTION IN PART OR AS A WHOLE<br>WITHOUT THE WRITTEN PERMISSION OF                                                                                                             |
| 15x100 Thru Axle Adapters        |           | Designed, Drawn and Made in<br>Canada                | SCALE:    | 1:2                                            |              | GRIN TECHNOLOGIES IS<br>PROHIBITED.                                                                                                                                                                           |