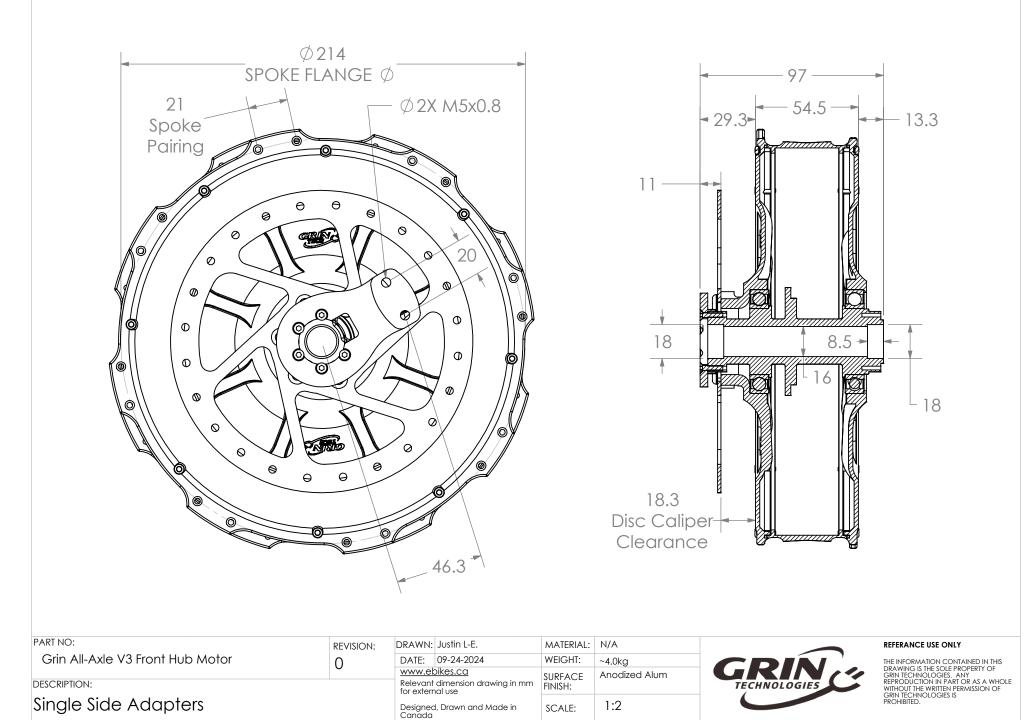

| \$2<br>SPOKE FLA                 |           |                                                      | S         | 10.5<br>15<br>18.3<br>Disc Calipe<br>Clearance |              | 5 mm<br>ng Offset                                                                                                                                                                                             |
|----------------------------------|-----------|------------------------------------------------------|-----------|------------------------------------------------|--------------|---------------------------------------------------------------------------------------------------------------------------------------------------------------------------------------------------------------|
| PART NO:                         | REVISION: | DRAWN: Justin L-E.                                   | MATERIAL: |                                                |              | REFERANCE USE ONLY                                                                                                                                                                                            |
| Grin All-Axle V3 Front Hub Motor |           | DATE: 09-24-2024<br>www.ebikes.ca                    | WEIGHT:   | ~4.0kg                                         | GRIN         | THE INFORMATION CONTAINED IN THIS<br>DRAWING IS THE SOLE PROPERTY OF<br>GRIN TECHNOLOGIES, ANY<br>REPRODUCTION IN PART OR AS A WHOLE<br>WITHOUT THE WRITTEN PERMISSION OF<br>GRIN TECHNOLOGIES IS<br>REPORTED |
| DESCRIPTION:                     |           | Relevant dimension drawing in mm<br>for external use | SURFACE / | Anodized Alum                                  | TECHNOLOGIES | GRIN TECHNOLOGIES. ANY<br>REPRODUCTION IN PART OR AS A WHOLE<br>WITHOUT THE WRITTEN PERMISSION OF                                                                                                             |
| 15x100 Thru Axle Adapters        |           | Designed, Drawn and Made in<br>Canada                | SCALE:    | 1:2                                            |              | GRIN TECHNOLOGIES IS<br>PROHIBITED.                                                                                                                                                                           |