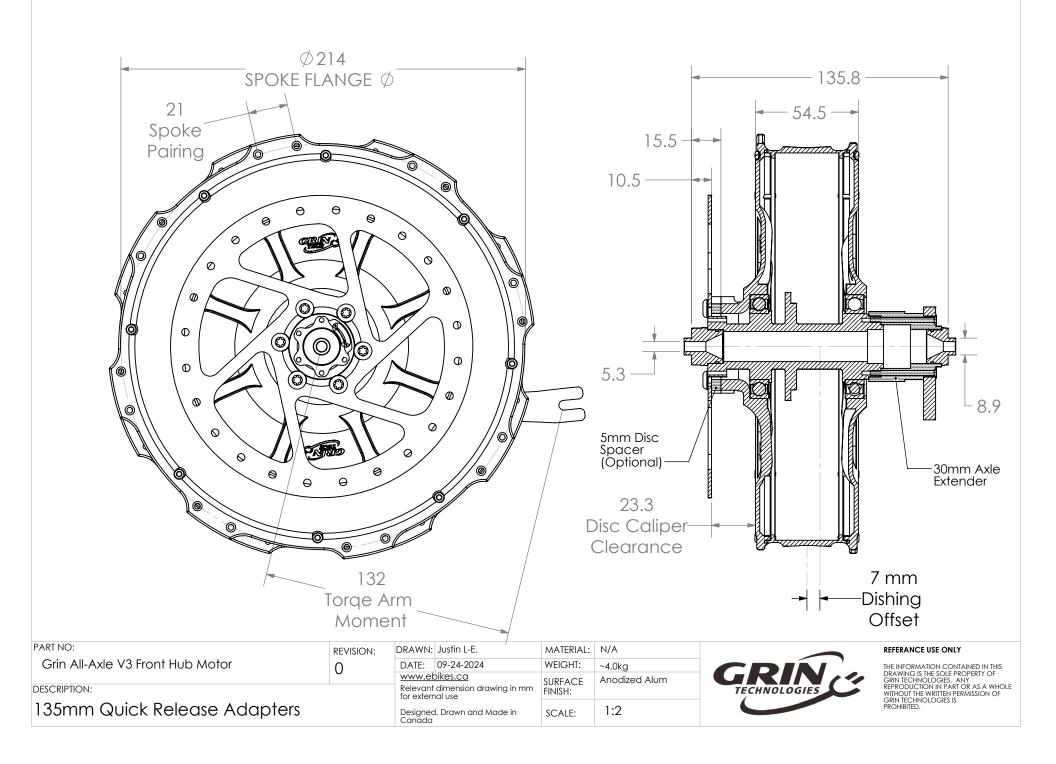

| \$2<br>SPOKE FLA                 |           |                                                      | S         | 10.5<br>15<br>18.3<br>Disc Calipe<br>Clearance |              | 5 mm<br>ng Offset                                                                                                                                                                                             |
|----------------------------------|-----------|------------------------------------------------------|-----------|------------------------------------------------|--------------|---------------------------------------------------------------------------------------------------------------------------------------------------------------------------------------------------------------|
| PART NO:                         | REVISION: | DRAWN: Justin L-E.                                   | MATERIAL: |                                                |              | REFERANCE USE ONLY                                                                                                                                                                                            |
| Grin All-Axle V3 Front Hub Motor |           | DATE: 09-24-2024<br>www.ebikes.ca                    | WEIGHT:   | ~4.0kg                                         | GRIN         | THE INFORMATION CONTAINED IN THIS<br>DRAWING IS THE SOLE PROPERTY OF<br>GRIN TECHNOLOGIES, ANY<br>REPRODUCTION IN PART OR AS A WHOLE<br>WITHOUT THE WRITTEN PERMISSION OF<br>GRIN TECHNOLOGIES IS<br>REPORTED |
| DESCRIPTION:                     |           | Relevant dimension drawing in mm<br>for external use | SURFACE / | Anodized Alum                                  | TECHNOLOGIES | GRIN TECHNOLOGIES. ANY<br>REPRODUCTION IN PART OR AS A WHOLE<br>WITHOUT THE WRITTEN PERMISSION OF                                                                                                             |
| 15x100 Thru Axle Adapters        |           | Designed, Drawn and Made in<br>Canada                | SCALE:    | 1:2                                            |              | GRIN TECHNOLOGIES IS<br>PROHIBITED.                                                                                                                                                                           |