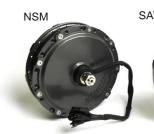

# **Brompton Ebike Conversion Kit**

#### Front Hub Electric Motor Kit



Basic Advanced
Throttle

PAS Sensor +

Torque Sensor OR



- Designed specifically for Bromptons
- 'Plug and Play' Installation No fork mods required
- Fast motor winding delivers 20 Mph sustained speeds @ 36V
- Specially Fit Torque Arms and Mounting Hardware
- Choose from a number of battery options
- Customizable Control Options:
- Simple LED meter or advanced Cycle Analyst Dashboard
- Basic throttle or pedal assist (PAS) Kits
- Torque sensing BB for proportional pedelec control
- Conversion kits are In Stock in Vancouver, BC, Canada

## Smooth, Effortless Folding



#### **Display Options:**

LED Meter

Cycle Analyst





### **Two Fast Motor Options:**







20+ Mph 250-500Watts 3.2KG/5Lbs