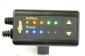

# **Brompton Ebike Conversion Kit**

#### Front Hub Electric Motor Kit



Basic Advanced
Throttle

PAS Sensor +

Torque Sensor OR



- Designed specifically for Bromptons
- 'Plug and Play' Installation No fork mods required
- Fast motor winding delivers 20 Mph sustained speeds @ 36V
- Specially Fit Torque Arms and Mounting Hardware
- Choose from a number of battery options
- Customizable Control Options:
- Simple LED meter or advanced Cycle Analyst Dashboard
- Basic throttle or pedal assist (PAS) Kits
- Torque sensing BB for proportional pedelec control
- Conversion kits are In Stock in Vancouver, BC, Canada

## Smooth, Effortless Folding



#### **Display Options:**

LED Meter

Cycle Analyst





### **Two Fast Motor Options:**







20+ Mph 250-500Watts 3.2KG/5Lbs