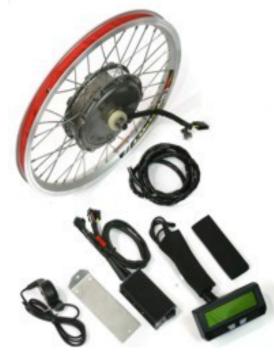

#### Front Hub Electric Motor Kit

Basic Advanced
Throttle

PAS Sensor +

Torque Sensor OR

- Designed specifically for Bromptons
- 'Plug and Play' Installation No fork mods required
- Fast motor winding delivers 20 Mph sustained speeds @ 36V
- Specially Fit Torque Arms and Mounting Hardware
- Choose from a number of battery options
- Customizable Control Options:
- Simple LED meter or advanced Cycle Analyst Dashboard
- Basic throttle or pedal assist (PAS) Kits
- Torque sensing BB for proportional pedelec control
- Conversion kits are In Stock in Vancouver, BC, Canada

#### **Display Options:**

LED Meter

Cycle Analyst

### **Two Fast Motor Options:**

20+ Mph 250-500Watts 3.2KG/5Lbs