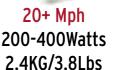

# **Brompton Ebike Conversion Kit**

#### Front Hub Electric Motor Kit



Basic Advanced
Throttle

PAS Sensor +

Torque Sensor OR



- Designed specifically for Bromptons
- 'Plug and Play' Installation No fork mods required
- Fast motor winding delivers 20 Mph sustained speeds @ 36V
- Specially Fit Torque Arms and Mounting Hardware
- Choose from a number of battery options
- Customizable Control Options:
- Simple LED meter or advanced Cycle Analyst Dashboard
- Basic throttle or pedal assist (PAS) Kits
- Torque sensing BB for proportional pedelec control
- Conversion kits are In Stock in Vancouver, BC, Canada

## Smooth, Effortless Folding



#### **Display Options:**

LED Meter

Cycle Analyst





### **Two Fast Motor Options:**







20+ Mph 250-500Watts 3.2KG/5Lbs