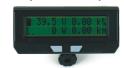

# **Brompton Ebike Conversion Kit**

#### Front Hub Electric Motor Kit



Basic Advanced
Throttle

PAS Sensor +

Torque Sensor OR



- Designed specifically for Bromptons
- 'Plug and Play' Installation No fork mods required
- Fast motor winding delivers 20 Mph sustained speeds @ 36V
- Specially Fit Torque Arms and Mounting Hardware
- Choose from a number of battery options
- Customizable Control Options:
- Simple LED meter or advanced Cycle Analyst Dashboard
- Basic throttle or pedal assist (PAS) Kits
- Torque sensing BB for proportional pedelec control
- Conversion kits are In Stock in Vancouver, BC, Canada

## Smooth, Effortless Folding



#### **Display Options:**

LED Meter

Cycle Analyst





### **Two Fast Motor Options:**







20+ Mph 250-500Watts 3.2KG/5Lbs