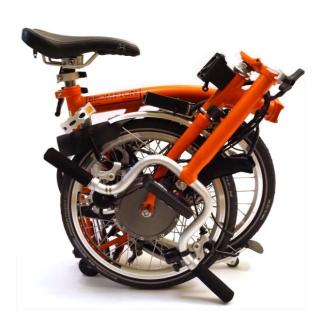

# **Brompton Ebike Conversion Kit**

#### Front Hub Electric Motor Kit



Basic Advanced
Throttle

PAS Sensor +

Torque Sensor OR



- Designed specifically for Bromptons
- 'Plug and Play' Installation No fork mods required
- Fast motor winding delivers 20 Mph sustained speeds @ 36V
- Specially Fit Torque Arms and Mounting Hardware
- Choose from a number of battery options
- Customizable Control Options:
- Simple LED meter or advanced Cycle Analyst Dashboard
- Basic throttle or pedal assist (PAS) Kits
- Torque sensing BB for proportional pedelec control
- Conversion kits are In Stock in Vancouver, BC, Canada

## Smooth, Effortless Folding



#### **Display Options:**

LED Meter

Cycle Analyst





### **Two Fast Motor Options:**







20+ Mph 250-500Watts 3.2KG/5Lbs