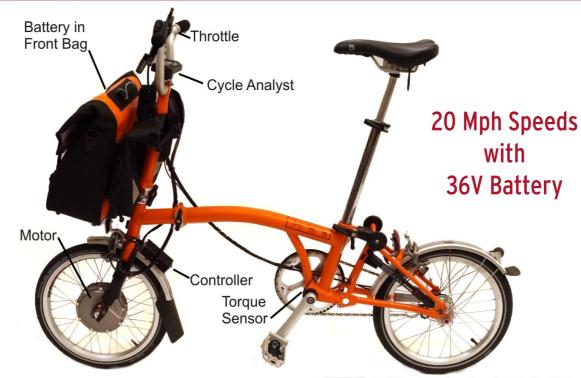

# **Brompton Ebike Conversion Kit**

#### Front Hub Electric Motor Kit

Basic Advanced
Throttle

PAS Sensor +

Torque Sensor OR

- Designed specifically for Bromptons
- 'Plug and Play' Installation No fork mods required
- Fast motor winding delivers 20 Mph sustained speeds @ 36V
- Specially Fit Torque Arms and Mounting Hardware
- Choose from a number of battery options
- Customizable Control Options:
- Simple LED meter or advanced Cycle Analyst Dashboard
- Basic throttle or pedal assist (PAS) Kits
- Torque sensing BB for proportional pedelec control
- Conversion kits are In Stock in Vancouver, BC, Canada