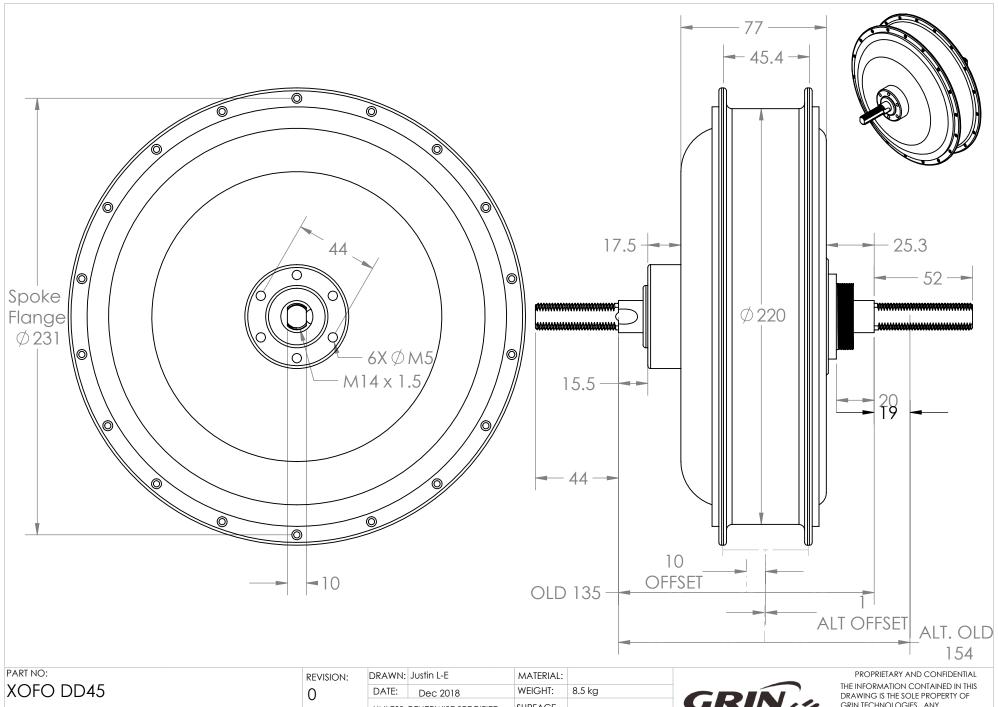

DESCRIPTION:

Powerful Direct Drive Rear Hub Motor, 45mm Wude Stator. Fits 135mm Dropouts with Single Speed Freewheel. Space to 154mm for 7/8 Speed Freewheel

|  | DRAWN:                           | Justin L-E | MATERIAL:          |        |
|--|----------------------------------|------------|--------------------|--------|
|  | DATE:                            | Dec 2018   | WEIGHT:            | 8.5 kg |
|  | UNLESS OTHERWISE SPECIFIED:      |            | SURFACE<br>FINISH: |        |
|  | TOLERANCES ± TWO PLACE DECIMAL ± |            | SCALE:             | 1:2    |