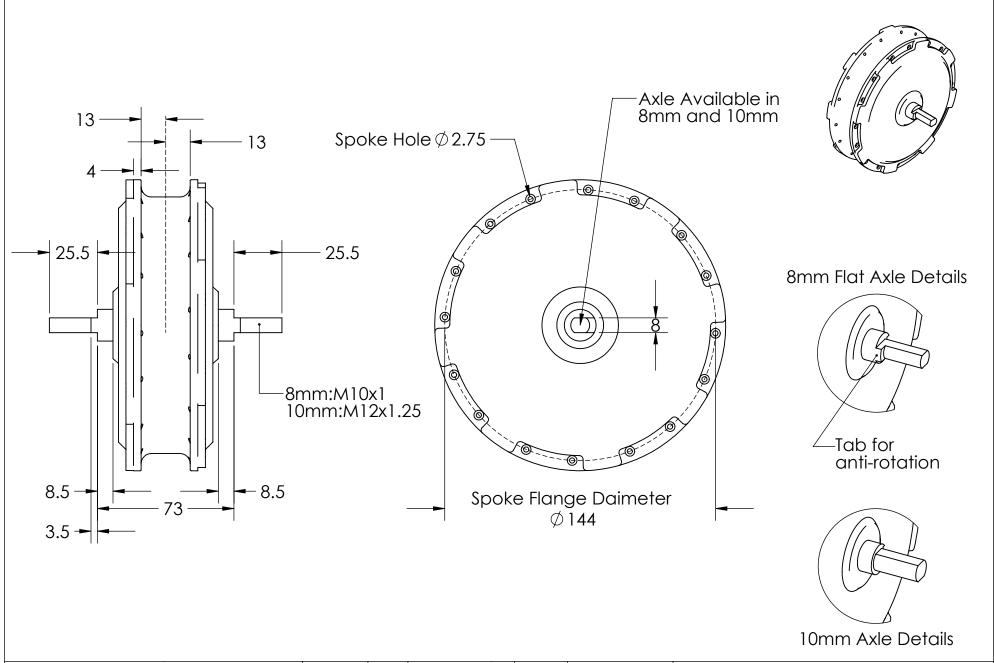

| PART NO:                                   | REVISION: | DRAWN:                      | Robbie     | MATERIAL:          |       |
|--------------------------------------------|-----------|-----------------------------|------------|--------------------|-------|
| Crystalyte NSM 75mm OLD                    | 1         | DATE:                       | 2014/10/06 | WEIGHT:            | 3200g |
| DESCRIPTION:                               |           | UNLESS OTHERWISE SPECIFIED: |            | SURFACE<br>FINISH: |       |
| Small Direct Drive Motor for Folding Bikes |           | TOLERANCES ± 1              |            | SCALE:             | 1:2   |