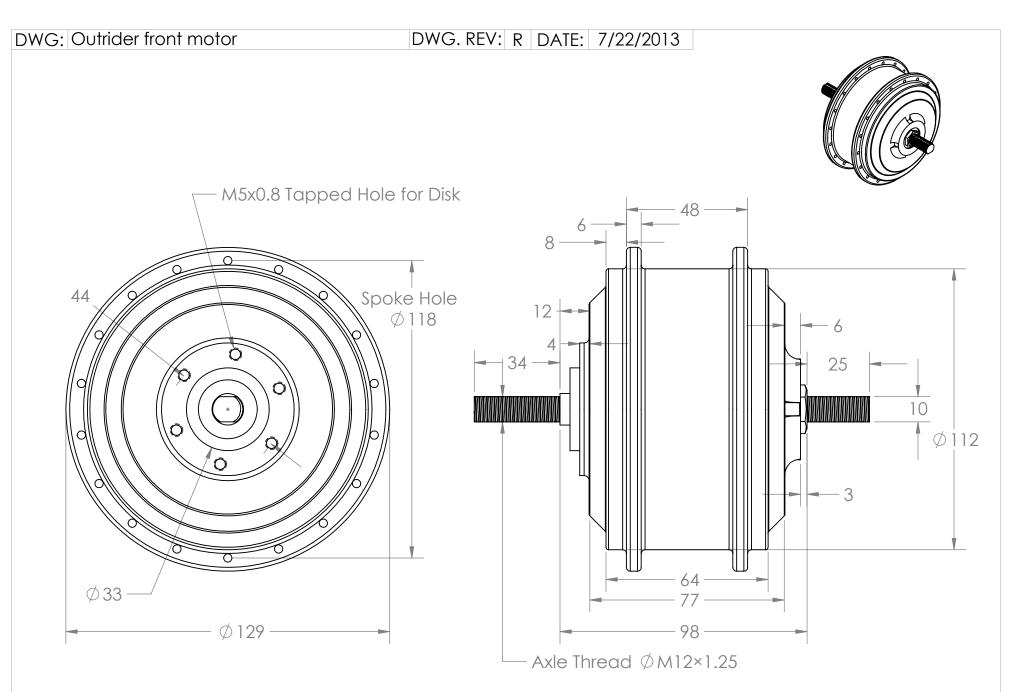

| PARI NO: |            |      |
|----------|------------|------|
|          | MOutrider_ | _Fst |

er\_Fst V0.01

Front geared outrider motor 36V 260RPM

| DRAWN:                      | Cathy Li      | T |
|-----------------------------|---------------|---|
| DATE:                       | July 18, 2013 |   |
| UNLESS OTHERWISE SPECIFIED: |               |   |